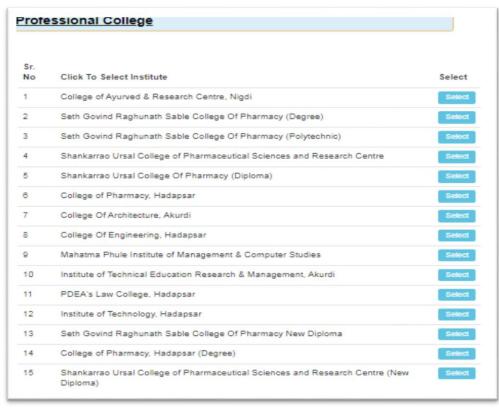

NO. 3. AJUNKYA APARTMENT MEAR TRUMURTI HOSPITAL WADGAON BK SINGHAD ROAD PUNE-411041

Ref.

то

Date: 06-09-2023

Pune District Education Association's Mahatma Phule Institute Of Management & Computer Studies, Hadapsar, Pune - 28.

SUBJECT: - ERP Software Installation Certification

This is to certify that the TechDivinity Digital Campus ERP software has been successfully installed at the Mahatma Phule Institute of Management, Hadapsar, for the 2018-19 academic sessions, facilitated by our parent organization, the Pune District Education Association.

- ERP Software Version: [2023-02-08-V2-TECHD]
- Installation Date: 1st June 2018

Manish Bhagat

Director (Divinity India enterprises pvt.ltd.)



### **Home Page to Access ERP data:**





### **College Name In professional College List:**





### **Different Accessible Tabs From ERP Tool:**



### Accessible Students Utilities:





### Year Wise Student Report:

### Year 2023-24:



### Pune District Education Association's Mahatma Phule Institute of Management & Computer Studies Hadapsar, Pune - 411028

| CLASS WISE STUDENT REPORT     |            |              |             |       |
|-------------------------------|------------|--------------|-------------|-------|
| Class                         | Male Count | Female Count | Total Count | Ratio |
| PG                            |            |              |             |       |
| S.Y.MBA [A] (Non Grantable)   | 56         | 36           | 92          | 61:39 |
| F.Y.MBA [ A ] (Non Grantable) | 29         | 19           | 48          | 60:40 |
| PG Total