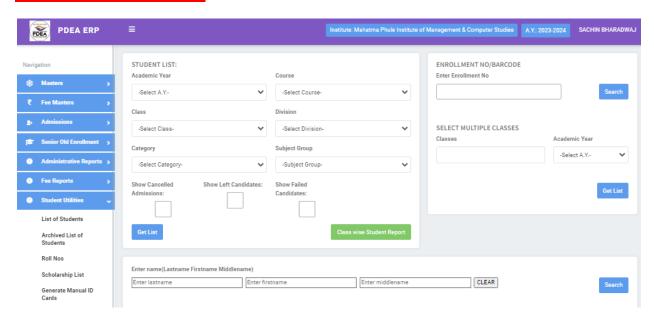

то

Date: 06-09-2023

Pune District Education Association's Mahatma Phule Institute Of Management & Computer Studies, Hadapsar, Pune - 28.

SUBJECT: - ERP Software Installation Certification

This is to certify that the TechDivinity Digital Campus ERP software has been successfully installed at the Mahatma Phule Institute of Management, Hadapsar, for the 2018-19 academic sessions, facilitated by our parent organization, the Pune District Education Association.

- ERP Software Version: [2023-02-08-V2-TECHD]
- Installation Date: 1st June 2018

Manish Bhagat

Director (Divinity India enterprises pvt.ltd.)



### **Home Page to Access ERP data:**





### **College Name In professional College List:**





### **Different Accessible Tabs From ERP Tool:**



### Accessible Students Utilities:





### Year Wise Student Report:

### Year 2023-24:



### Pune District Education Association's Mahatma Phule Institute of Management & Computer Studies Hadapsar, Pune - 411028

| CLASS WISE STUDENT REPORT     |            |              |             |       |
|-------------------------------|------------|--------------|-------------|-------|
| Class                         | Male Count | Female Count | Total Count | Ratio |
| PG                            |            |              |             |       |
| S.Y.MBA [A] (Non Grantable)   | 56         | 36           | 92          | 61:39 |
| F.Y.MBA [ A ] (Non Grantable) | 29         | 19           | 48          | 60:40 |
| PG Total                      | 85         | 55           | 140         | 61:39 |
| GRAND TOTAL