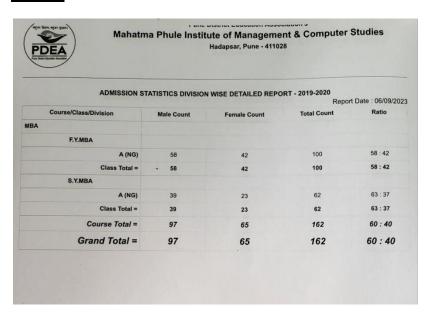

|                         |              |             |         |  |  |
| A (NG)                                                                                   | 53                      | 43           | 96          | 55 : 45 |  |  |
| Class Total =                                                                            | 53                      | 43           | 96          | 55 : 45 |  |  |
| Course Total =                                                                           | 120                     | 82           | 202         | 59 : 41 |  |  |
| Grand Total =                                                                            | 120                     | 82           | 202         | 59 : 41 |  |  |

### *2021-22*





### <u>2020-21</u>



### <u>2019-20</u>