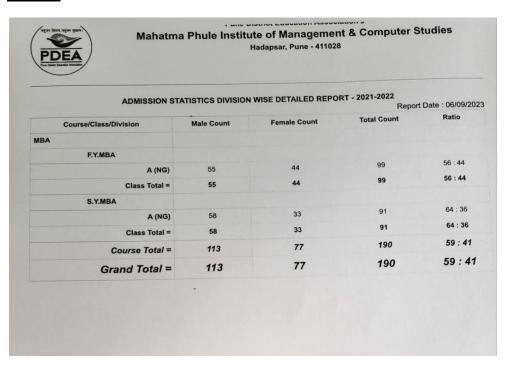

|                         |              |             |         |  |  |
| A (NG)                                                                                   | 53                      | 43           | 96          | 55 : 45 |  |  |
| Class Total =                                                                            | 53                      | 43           | 96          | 55 : 45 |  |  |
| Course Total =                                                                           | 120                     | 82           | 202         | 59 : 41 |  |  |
| Grand Total =                                                                            | 120                     | 82           | 202         | 59 : 41 |  |  |

### *2021-22*





### <u>2020-21</u>



### <u>2019-20</u>