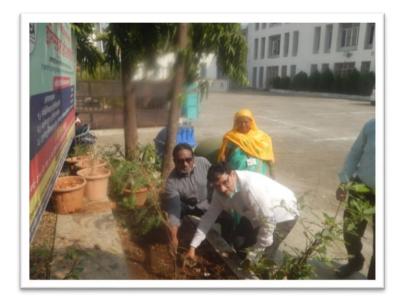

NT & COMPUTER STUDIES



(Affiliated to Savifribai Phule Pune University, Recognised by D.T.E. Govt. of Maharashtra, Approved by A.I.C.T.E. New Delhi )

Annasaheb Magar College Campus, Manjari Road, Hadapsar, Pune-411 028.

Tel.: (020) 26993020, 26992611 E-mail: directorpdeampim@gmail.com Web: pdeampim.edu.in

PUN Code - IMMP010720 DTE Code - MB6107 AISHE Code : C - 41697

Best Practice No:1 Successful Implementation Of Plastic Collection Drive And Other Environmental Activities.

### *2022-23*:

### **I) Plantation Program:**









### **MAHATMA PHULE INSTITUTE OF** MANAGEMENT & COMPUTER STUDIES (Affiliated to Savitribai Phule Pune University, Recognised by D.T.E. Govt. of Maharashtra, Approved by A.C.T.E. New Delhi )



DTE Code - MB6107 PUN Code - IMMP010720 AISHE Code: C - 41697









### **MAHATMA PHULE INSTITUTE OF** MANAGEMENT & COMPUTER STUDIES (Affiliated to Savitribai Phule Pune University, Recognised by D.T.E. Govt. of Maharashtra, Approved by A.I.C.T.E. New Delhi )



Annasaheb Magar College Campus, Manjari Road, Hadapsar, Pune-411 028. Tel.: (020) 26993020, 26992611 E-mail: directorpdeampim@gmail.com Web: pdeampim.edu.in

PUN Code - IMMP010720 DTE Code - MB6107 AISHE Code: C - 41697







### **MAHATMA PHULE INSTITUTE OF** MANAGEMENT & COMPUTER STUDIES (Affiliated to Savitribai Phule Pune University, Recognised by D.T.E. Govt. of Maharashtra, Approved by A.C.T.E. New Delhi )



DTE Code - MB6107 PUN Code - IMMP010720 AISHE Code: C - 41697









## MAHATMA PHULE INSTITUTE OF MANAGEMENT & COMPUTER STUDIES



(Affiliated to Savitribai Phule Pune Universi