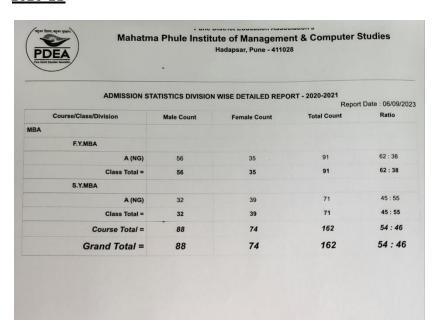

|                         |              |             |         |  |  |
| A (NG)                                                                                   | 53                      | 43           | 96          | 55 : 45 |  |  |
| Class Total =                                                                            | 53                      | 43           | 96          | 55 : 45 |  |  |
| Course Total =                                                                           | 120                     | 82           | 202         | 59 : 41 |  |  |
| Grand Total =                                                                            | 120                     | 82           | 202         | 59 : 41 |  |  |

### *2021-22*





### <u>2020-21</u>



### <u>2019-20</u>