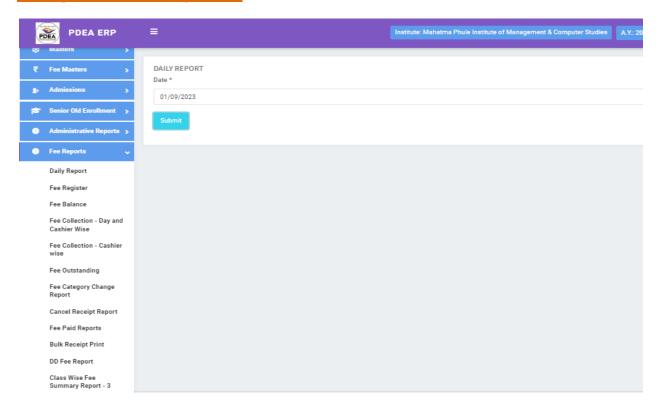

28

|                               | CLASS WISE STUDENT | REPORT       |             |         |
|-------------------------------|--------------------|--------------|-------------|---------|
| Class                         | Male Count         | Female Count | Total Count | Ratio   |
| PG                            |                    |              |             |         |
| S.Y.MBA [A] (Non Grantable)   | 52                 | 43           | 95          | 55:45   |
| F.Y.MBA [ A ] (Non Grantable) | 0                  | 3            | 3           | 0:100   |
| PG Total                      | 52                 | 46           | 98          | 53 : 47 |
| GRAND TOTAL                   | 52                 | 46           | 98          | 53 : 47 |

Print

### Fee Report Access Through ERP:





### Year wise gender Data through ERP:

### <u>2022-23</u>

| PDEA<br>The Direct Education Industrial                                                  | Hadapsar, Pune - 411028 |              |             |         |  |  |
|------------------------------------------------------------------------------------------|-------------------------|--------------|-------------|---------|--|--|
| ADMISSION STATISTICS DIVISION WISE DETAILED REPORT - 2022-2023  Report Date : 06/09/2023 |                         |              |             |         |  |  |
| Course/Class/Division                                                                    | Male Count              | Female Count | Total Count | Ratio   |  |  |
| мва