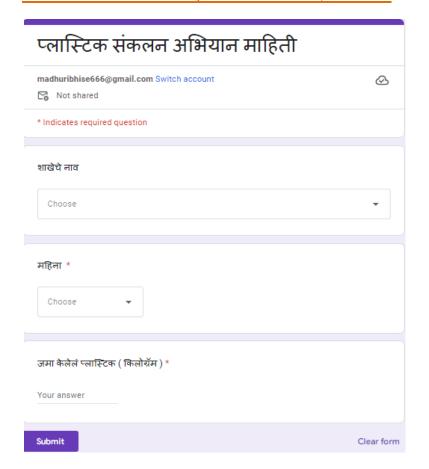

### Circular From Parent Institute For Plastic Collection Drive

|            | eyes from, eyes grown                               | बहुजन हिताय । बहुजन सुखाय ॥<br>नल्हा शिक्षण मंडळ, पुणे            |                                         |
|------------|-----------------------------------------------------|-------------------------------------------------------------------|-----------------------------------------|
|            | PDEA SELL ST.                                       | र्रंडवणा, पौड रोड, पुणे - ४११                                     | 26                                      |
|            | Website - www.pdear<br>जा.कं.पुजिशिय/आस्था- १/२०२२- | oune.org Email - honsecretary@p                                   | deapune.org<br>१०/०८/२०२२.              |
|            | प्रति,<br>मा.शाखाप्रमुख                             |                                                                   |                                         |
|            | पुणे जिल्हा शिक्षण मंडळ, पुणे                       |                                                                   |                                         |
|            | (सर्व शाखा)<br>स.नमस्कार                            |                                                                   | 247000000000000000000000000000000000000 |
|            | विषय:- प्लॅस्टि                                     | क संकलन अभियानाबाबत                                               |                                         |
|            | संदर्भः- १) वि                                      | .१८/०७/२०२२ रोजीचे पत्र.<br>स्था पत्र जा.क्र.पुजिशिमं/आस्था-      | 2/2022-23/                              |
|            |                                                     | ०-४६, दि.०३/०८/२०२२.                                              |                                         |
|            | उपगेक्त विषया                                       | स व संद्भिय पत्रास अनसुरून कळ                                     | विण्यात येते की, महाराष्ट्र             |
|            | गाज्याचे विधानसभा विरोधी पक्ष                       | नेते. मा.उपमुख्यमंत्री व संस्थेचे अ                               | ध्यक्ष मा.अजितदादा पवार                 |
|            | माहेब यांच्या वाढिदवसानिमित                         | त संस्थेने केलेल्या आवाहानास उ                                    | मनुसरून प्रत्येक शाखेमध्ये              |
|            | दि.२२ जुलै २०२२ रोजी पर्या                          | वरण संरक्षणासाठी प्लॅस्टिक संकल<br>संवर्धनासाठी अत्यंत महत्वाचा अ | तन हा उपक्रम राबावण्यात                 |
|            | आला. सदर उपक्रम प्रयावरण                            | त राबविण्यात यावा, असे कळवि                                       | ण्यात आलेले आहे. तसेच                   |
|            | शारवेत जमा झालेले प्लॅस्ट                           | ोक नागरिक सागरमित्र अभिय                                          | गनाचे श्री.श्रीराम चव्हाण               |
|            | (१) इ.२.४१३ हर है किंवा श्री                        | .उमेश जरड (९२८४६४१५७१)                                            | यांच्याशी संपर्क साधून                  |
|            | त्यांचेकडे रिसायकलिंगसाठी देव                       | गेबाबत सूचीत करण्यात आलेले                                        | आहे. तरी शाखाना पुनश्चः                 |
|            | सूचीत करण्यात येते की, श                            | ाखेत जमा झालेले प्लॅस्टीक स<br>देण्यात यावे. याबाबत काही          | अडचणी आल्यास संस्था                     |
|            | कार्यालयाशी संपर्क माधावा.                          |                                                                   |                                         |
|            | तसेच सदर उ                                          | पक्रमांतर्गत एकूण किती प्लॅस्टिव                                  | ह जमा झाले, ते कोणाच्या                 |
|            | ताब्यात व कधी दिले याबाब                            | तचा अहवाल दरमहा ३० तारखे                                          | च्या आत खालील नमून्यात                  |
|            | पाठविण्यात यावा.                                    |                                                                   |                                         |
|            | एकूण जमा झालेले प्लॅस्टिक                           | जमा झालेले प्लॅस्टिक                                              | शेरा                                    |
|            | (कि.ग्रॅ.)                                          | रिसायकलिंगसाठी कोणाच्या<br>ताब्यात व कधी दिले.                    |                                         |
|            |                                                     | ताब्यात व कथा ।दल.                                                |                                         |
|            | धन्यवाद.                                            |                                                                   |                                         |
|            | 4-4414.                                             |                                                                   | सदैवि अपिला,                            |
|            |                                                     |                                                                   | 2 mg                                    |
|            |                                                     |                                                                   | (राजेंद्रें घाडगे)                      |
|            |                                                     | ****                                                              | उपाध्यक्ष<br>जिल्हा शिक्षण मंडळ, पुणे   |
|            |                                                     |                                                                   | 10/061 14/10/11 4/000, 3.1              |
| inword No  | 275 Date                                            | 12/8/22                                                           |                                         |
| Famaris    |                                                     | 1                                                                 |                                         |
|            | prof. Sono                                          | e Done                                                            |                                         |
| orticle    | prof sono                                           | a Work OSK                                                        | Shral Way                               |
| For live   | buolo- 201                                          | 1831                                                              | \$                                      |
| Sar Record | rd                                                  | - 12 - 1                                                          | V                                       |
|            |                                                     |                                                                   |                                         |